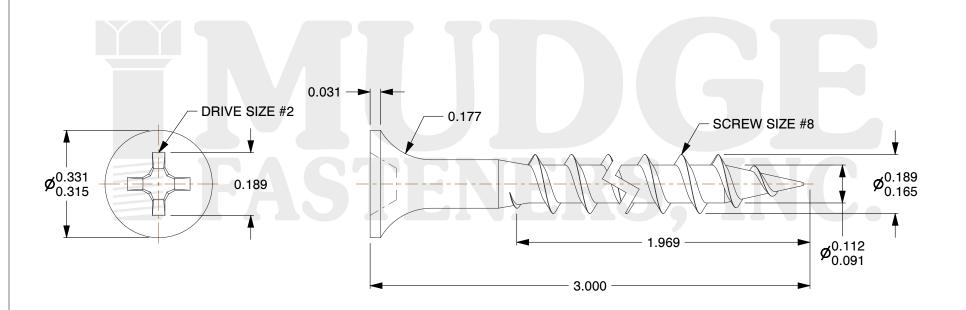

## Notes

THREAD TYPE: COARSE THREAD
SCREW TYPE: DRYWALL SCREW

3. MATEIAL: CARBON STEEL 4. STANDARD: ANSI B18.6.1

@www.mudgefasteners.com

This file and any associated information and specifications are provided for reference and evaluation purposes only and are subject to change without notice. Mudge Fasteners makes no representations, warranties, or guarantees as to the appropriateness, accuracy, completeness, or suitability for any purpose of the file, information, or specification. You are solely responsible for the use of the file, information, and specifications.

|                          |                                | UNIT   |
|--------------------------|--------------------------------|--------|
| COMPONENT<br>DESCRIPTION | 8 X 3 DRYWALL COARSE THREAD BZ | INCH   |
|                          |                                | SHEET  |
|                          |                                | 1 of 1 |
| PART NUMBER              | 16108300BZ                     | SCALE  |
| MATERIAL                 | CARBON STEEL                   | 3.464  |