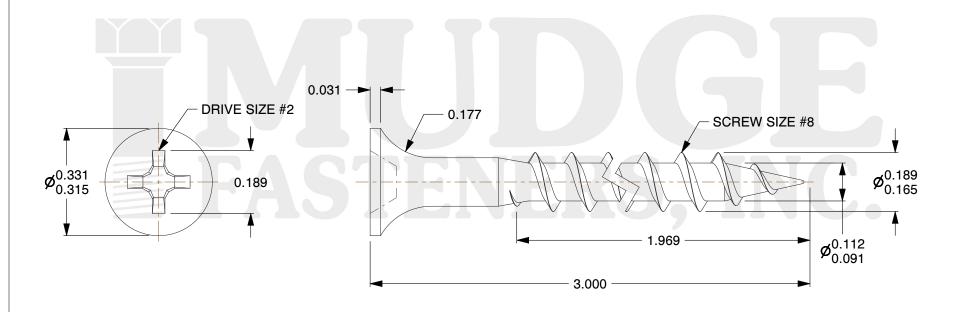

## Notes

THREAD TYPE: COARSE THREAD
SCREW TYPE: DRYWALL SCREW

3. MATEIAL: CARBON STEEL 4. STANDARD: ANSI B18.6.1

g www.mudgefasteners.com

This file and any associated information and specifications are provided for reference and evaluation purposes only and are subject to change without notice. Mudge Fasteners makes no representations, warranties, or guarantees as to the appropriateness, accuracy, completeness, or suitability for any purpose of the file, information, or specification. You are solely responsible for the use of the file, information, and specifications.

|                          |                             | UNIT   |
|--------------------------|-----------------------------|--------|
| COMPONENT<br>DESCRIPTION | 8 X 3 DRYWALL COARSE THREAD | INCH   |
|                          |                             | SHEET  |
|                          |                             | 1 of 1 |
| PART NUMBER              | 16108300                    | SCALE  |
| MATERIAL                 | CARBON STEEL                | 3.464  |