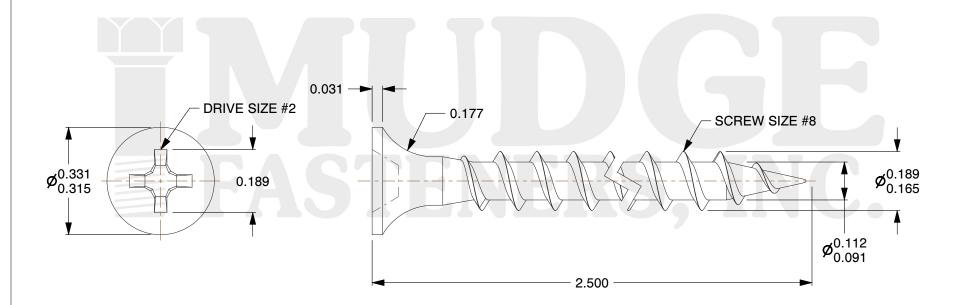

## Notes

1. THREAD TYPE: COARSE THREAD 2. SCREW TYPE: DRYWALL SCREW

3. MATEIAL: CARBON STEEL

4. FINISH: ZINC

5. COLOR: WHITE PAINT 6. STANDARD: ANSI B18.6.1

@www.mudgefasteners.com

This file and any associated information and specifications are provided for reference and evaluation purposes only and are subject to change without notice. Mudge Fasteners makes no representations, warranties, or guarantees as to the appropriateness, accuracy, completeness, or suitability for any purpose of the file, information, or specification. You are solely responsible for the use of the file, information, and specifications.

|                          |                                             | UNIT   |
|--------------------------|---------------------------------------------|--------|
| COMPONENT<br>DESCRIPTION | 8 X 2-1/2 DRYWALL COARSE Z2,<br>WHITE PAINT | INCH   |
|                          |                                             | SHEET  |
|                          |                                             | 1 of 1 |
| PART NUMBER              | 16108250Z2WP                                | SCALE  |
| MATERIAL                 | CARBON STEEL                                | 3.464  |