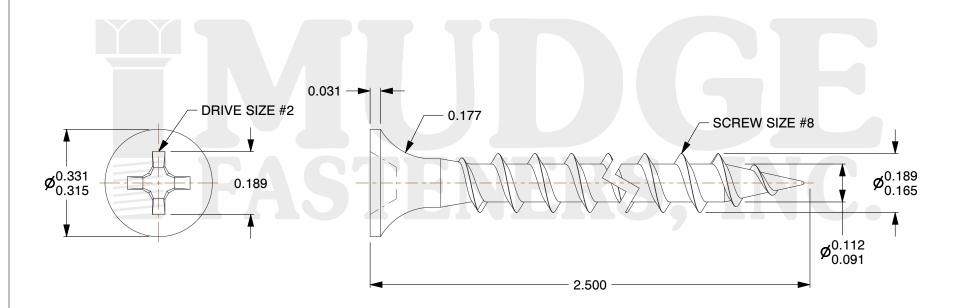

## Notes

THREAD TYPE: COARSE THREAD
SCREW TYPE: DRYWALL SCREW

3. MATEIAL: CARBON STEEL

4. FINISH: YELLOW

5. STANDARD: ANSI B18.6.1

@www.mudgefasteners.com

This file and any associated information and specifications are provided for reference and evaluation purposes only and are subject to change without notice. Mudge Fasteners makes no representations, warranties, or guarantees as to the appropriateness, accuracy, completeness, or suitability for any purpose of the file, information, or specification. You are solely responsible for the use of the file, information, and specifications.

|                          |                                           | UNIT   |
|--------------------------|-------------------------------------------|--------|
| COMPONENT<br>DESCRIPTION | 8 X 2-1/2 DRYWALL COARSE THREAD<br>YELLOW | INCH   |
|                          |                                           | SHEET  |
|                          |                                           | 1 of 1 |
| PART NUMBER              | 16108250Z2                                | SCALE  |
| MATERIAL                 | CARBON STEEL                              | 3.464  |