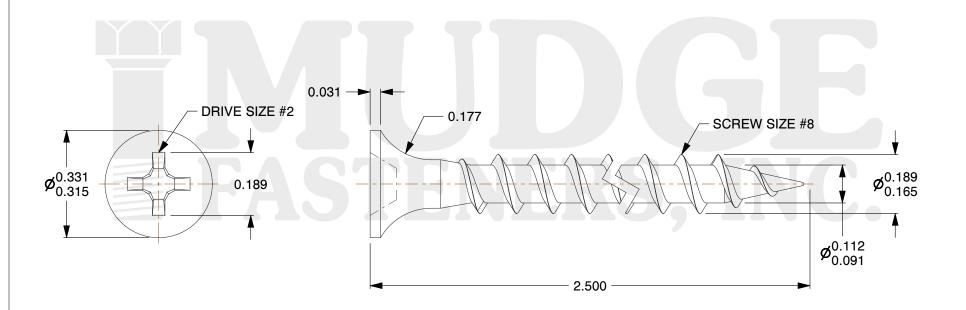

## Notes

1. THREAD TYPE: COARSE THREAD 2. SCREW TYPE: DRYWALL SCREW

3. MATEIAL: CARBON STEEL

4. FINISH: NICKEL

5. STANDARD: ANSI B18.6.1

@ www.mudgefasteners.com

This file and any associated information and specifications are provided for reference and evaluation purposes only and are subject to change without notice. Mudge Fasteners makes no representations, warranties, or guarantees as to the appropriateness, accuracy, completeness, or suitability for any purpose of the file, information, or specification. You are solely responsible for the use of the file, information, and specifications.

|  |                          |                                          | ONT    |
|--|--------------------------|------------------------------------------|--------|
|  | COMPONENT<br>DESCRIPTION | 8 X 2-1/2 DRYWALL SCREW COARSE<br>NICKEL | INCH   |
|  |                          |                                          | SHEET  |
|  |                          |                                          | 1 of 1 |
|  | PART NUMBER              | 16108250NP                               | SCALE  |
|  | MATERIAL                 | CARBON STEEL                             | 3.464  |