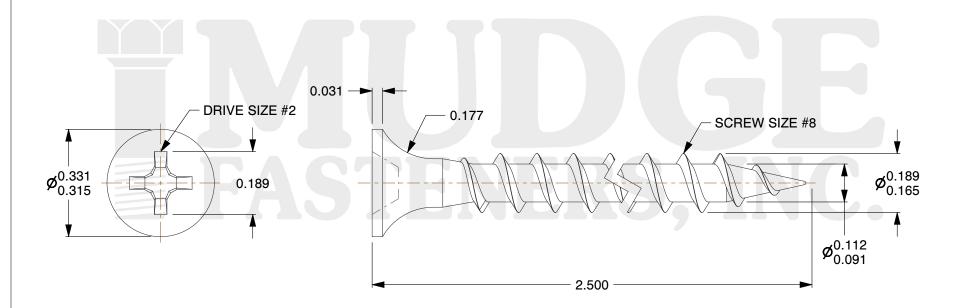

## Notes

THREAD TYPE: COARSE THREAD
SCREW TYPE: DRYWALL SCREW

3. MATEIAL: CARBON STEEL

4. FINISH: BRONZE

5. STANDARD: ANSI B18.6.1

@ www.mudgefasteners.com

This file and any associated information and specifications are provided for reference and evaluation purposes only and are subject to change without notice. Mudge Fasteners makes no representations, warranties, or guarantees as to the appropriateness, accuracy, completeness, or suitability for any purpose of the file, information, or specification. You are solely responsible for the use of the file, information, and specifications.

|                          |                                          | UNIT   |
|--------------------------|------------------------------------------|--------|
| COMPONENT<br>DESCRIPTION | 8 X 2-1/2 DRYWALL SCREW COARSE<br>BRONZE | INCH   |
|                          |                                          | SHEET  |
|                          |                                          | 1 of 1 |
| PART NUMBER              | 16108250BZ                               | SCALE  |
| MATERIAL                 | CARBON STEEL                             | 3.464  |