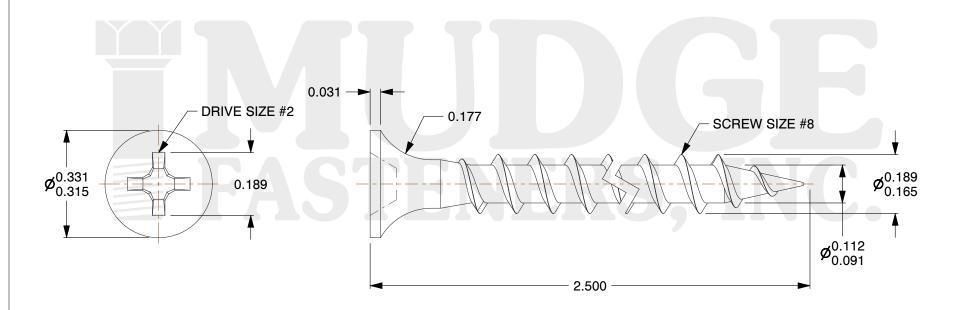

## Notes

THREAD TYPE: COARSE THREAD
SCREW TYPE: DRYWALL SCREW

3. MATEIAL: CARBON STEEL 4. STANDARD: ANSI B18.6.1

@www.mudgefasteners.com

This file and any associated information and specifications are provided for reference and evaluation purposes only and are subject to change without notice. Mudge Fasteners makes no representations, warranties, or guarantees as to the appropriateness, accuracy, completeness, or suitability for any purpose of the file, information, or specification. You are solely responsible for the use of the file, information, and specifications.

|                          |                                 | UNIT   |
|--------------------------|---------------------------------|--------|
| COMPONENT<br>DESCRIPTION | 8 X 2-1/2 DRYWALL COARSE THREAD | INCH   |
|                          |                                 | SHEET  |
|                          |                                 | 1 of 1 |
| PART NUMBER              | 16108250                        | SCALE  |
| MATERIAL                 | CARBON STEEL                    | 3.464  |