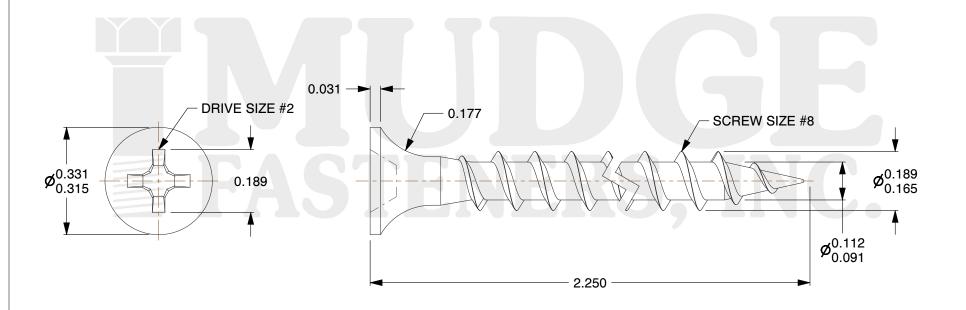

## Notes

1. THREAD TYPE: COARSE THREAD 2. SCREW TYPE: DRYWALL SCREW

3. MATEIAL: CARBON STEEL 4. STANDARD: ANSI B18.6.1

g www.mudgefasteners.com

This file and any associated information and specifications are provided for reference and evaluation purposes only and are subject to change without notice. Mudge Fasteners makes no representations, warranties, or guarantees as to the appropriateness, accuracy, completeness, or suitability for any purpose of the file, information, or specification. You are solely responsible for the use of the file, information, and specifications.

|                          |                                 | UNIT   |
|--------------------------|---------------------------------|--------|
| COMPONENT<br>DESCRIPTION | 8 X 2-1/4 DRYWALL COARSE THREAD | INCH   |
|                          |                                 | SHEET  |
|                          |                                 | 1 of 1 |
| PART NUMBER              | 16108225                        | SCALE  |
| MATERIAL                 | CARBON STEEL                    | 3.464  |