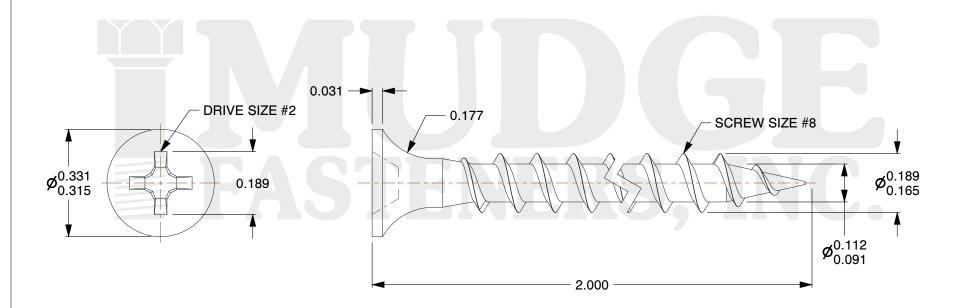

## **Notes**

1. THREAD TYPE: COARSE THREAD 2. SCREW TYPE: DRYWALL SCREW

3. MATERIAL: STAINLESS STEEL

4. COLOR: DARK GREEN PAINT

5. STANDARD: ANSI B18.6.1

g www.mudgefasteners.com

This file and any associated information and specifications are provided for reference and evaluation purposes only and are subject to change without notice. Mudge Fasteners makes no representations, warranties, or guarantees as to the appropriateness, accuracy, completeness, or suitability for any purpose of the file, information, or specification. You are solely responsible for the use of the file, information, and specifications.

|                          |                                              | UNIT   |
|--------------------------|----------------------------------------------|--------|
| COMPONENT<br>DESCRIPTION | 8 X 2 DRYWALL COARSE S/S<br>DARK GREEN PAINT | INCH   |
|                          |                                              | SHEET  |
|                          |                                              | 1 of 1 |
| PART NUMBER              | 16108200SSDGP                                | SCALE  |
| MATERIAL                 | STAINLSS STEEL                               | 3.464  |