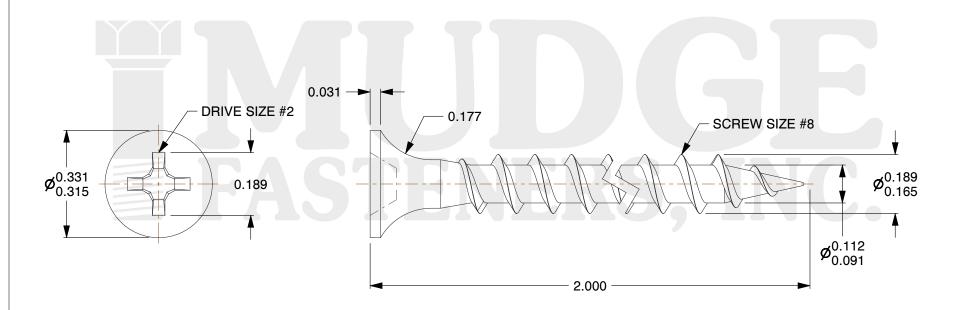

## Notes

1. THREAD TYPE: COARSE THREAD 2. SCREW TYPE: DRYWALL SCREW

3. MATEIAL: CARBON STEEL 4. STANDARD: ANSI B18.6.1

@www.mudgefasteners.com

This file and any associated information and specifications are provided for reference and evaluation purposes only and are subject to change without notice. Mudge Fasteners makes no representations, warranties, or guarantees as to the appropriateness, accuracy, completeness, or suitability for any purpose of the file, information, or specification. You are solely responsible for the use of the file, information, and specifications.

|                          |                             | UNIT   |
|--------------------------|-----------------------------|--------|
| COMPONENT<br>DESCRIPTION | 8 X 2 DRYWALL COARSE THREAD | INCH   |
|                          |                             | SHEET  |
|                          |                             | 1 of 1 |
| PART NUMBER              | 16108200                    | SCALE  |
| MATERIAL                 | CARBON STEEL                | 3.464  |