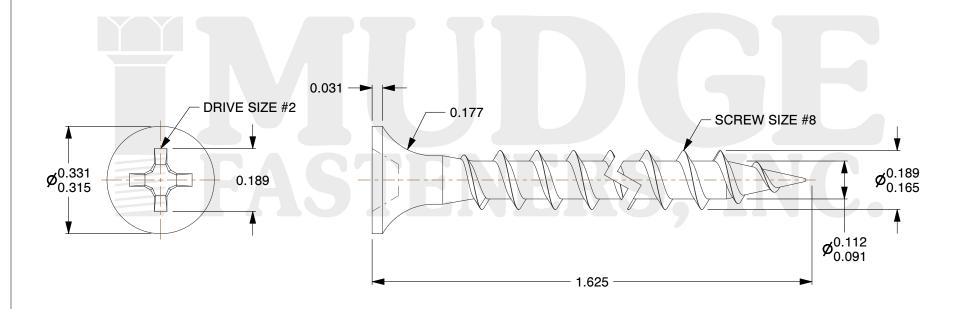

## Notes

1. THREAD TYPE: COARSE THREAD 2. SCREW TYPE: DRYWALL SCREW

3. MATEIAL: CARBON STEEL4. FINISH: ZINC YELLOW5. STANDARD: ANSI B18.6.1

@www.mudgefasteners.com

This file and any associated information and specifications are provided for reference and evaluation purposes only and are subject to change without notice. Mudge Fasteners makes no representations, warranties, or guarantees as to the appropriateness, accuracy, completeness, or suitability for any purpose of the file, information, or specification. You are solely responsible for the use of the file, information, and specifications.

|                          |                                                | UNIT   |
|--------------------------|------------------------------------------------|--------|
| COMPONENT<br>DESCRIPTION | 8 X 1-5/8 DRYWALL COARSE THREAD<br>ZINC YELLOW | INCH   |
|                          |                                                | SHEET  |
|                          |                                                | 1 of 1 |
| PART NUMBER              | 16108162 <b>Z</b> 2                            | SCALE  |
| MATERIAL                 | CARBON STEEL                                   | 3.464  |