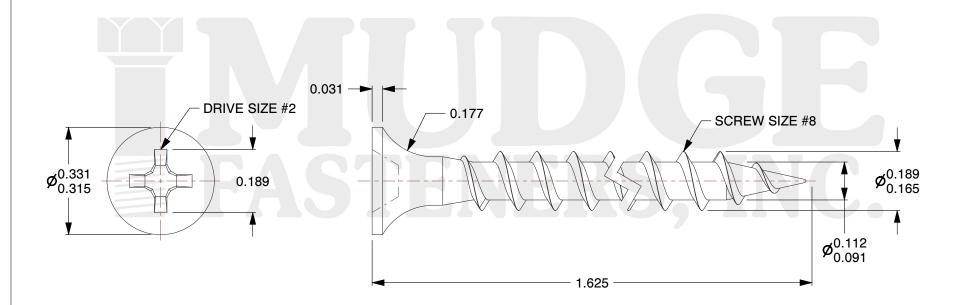

## Notes

1. THREAD TYPE: COARSE THREAD 2. SCREW TYPE: DRYWALL SCREW

3. MATERIAL: STAINLESS STEEL

4. COLOR: DARK GREEN PAINT

5. STANDARD: ANSI B18.6.1

g www.mudgefasteners.com

This file and any associated information and specifications are provided for reference and evaluation purposes only and are subject to change without notice. Mudge Fasteners makes no representations, warranties, or guarantees as to the appropriateness, accuracy, completeness, or suitability for any purpose of the file, information, or specification. You are solely responsible for the use of the file, information, and specifications.

|                          |                                                  | UNIT   |
|--------------------------|--------------------------------------------------|--------|
| COMPONENT<br>DESCRIPTION | 8 X 1-5/8 DRYWALL COARSE S/S<br>DARK GREEN PAINT | INCH   |
|                          |                                                  | SHEET  |
|                          |                                                  | 1 of 1 |
| PART NUMBER              | 16108162SSDGP                                    | SCALE  |
| MATERIAL                 | STAINLSS STEEL                                   | 3.464  |