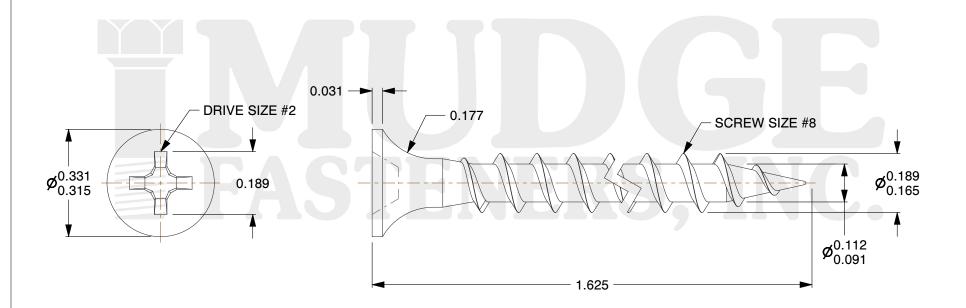

## **Notes**

1. THREAD TYPE: COARSE THREAD 2. SCREW TYPE: DRYWALL SCREW

3. MATERIAL: STAINLESS STEEL

4. STANDARD: ANSI B18.6.1

@www.mudgefasteners.com

This file and any associated information and specifications are provided for reference and evaluation purposes only and are subject to change without notice. Mudge Fasteners makes no representations, warranties, or guarantees as to the appropriateness, accuracy, completeness, or suitability for any purpose of the file, information, or specification. You are solely responsible for the use of the file, information, and specifications.

|                          |                                       | UNIT   |
|--------------------------|---------------------------------------|--------|
| COMPONENT<br>DESCRIPTION | 8 X 1-5/8 DRYWALL COARSE<br>STAINLESS | INCH   |
|                          |                                       | SHEET  |
|                          |                                       | 1 of 1 |
| PART NUMBER              | 16108162SS                            | SCALE  |
| MATERIAL                 | STAINLSS STEEL                        | 3.464  |