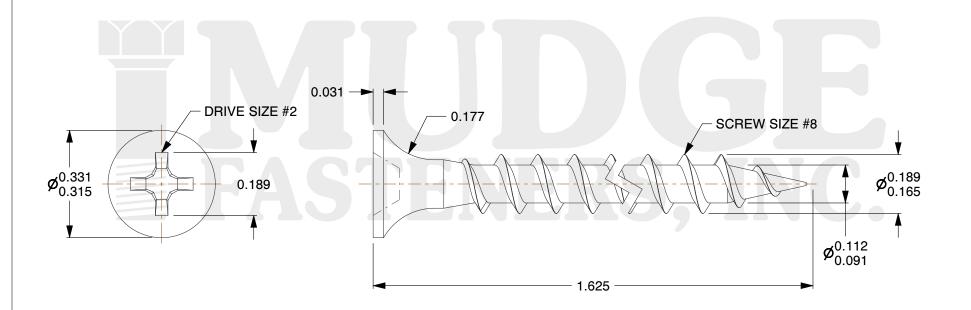

## Notes

1. THREAD TYPE: COARSE THREAD 2. SCREW TYPE: DRYWALL SCREW

3. MATEIAL: CARBON STEEL 4. STANDARD: ANSI B18.6.1

g www.mudgefasteners.com

This file and any associated information and specifications are provided for reference and evaluation purposes only and are subject to change without notice. Mudge Fasteners makes no representations, warranties, or guarantees as to the appropriateness, accuracy, completeness, or suitability for any purpose of the file, information, or specification. You are solely responsible for the use of the file, information, and specifications.

|                          |                                 | UNIT   |
|--------------------------|---------------------------------|--------|
| COMPONENT<br>DESCRIPTION | 8 X 1-5/8 DRYWALL COARSE THREAD | INCH   |
|                          |                                 | SHEET  |
|                          |                                 | 1 of 1 |
| PART NUMBER              | 16108162                        | SCALE  |
| MATERIAL                 | CARBON STEEL                    | 3.464  |