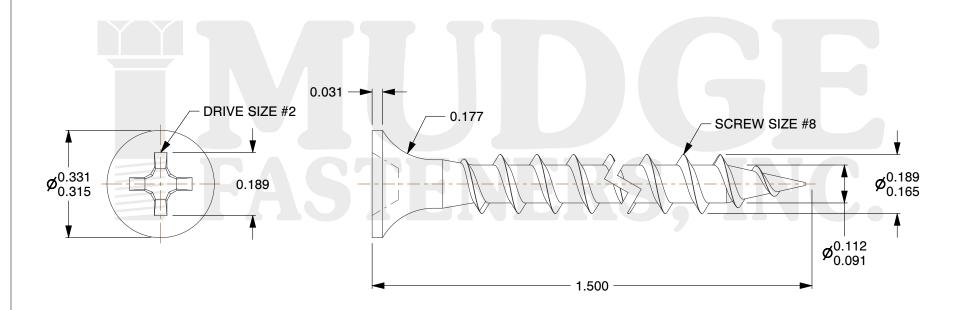

## Notes

1. THREAD TYPE: COARSE THREAD 2. SCREW TYPE: DRYWALL SCREW

3. MATEIAL: CARBON STEEL 4. STANDARD: ANSI B18.6.1

@www.mudgefasteners.com

This file and any associated information and specifications are provided for reference and evaluation purposes only and are subject to change without notice. Mudge Fasteners makes no representations, warranties, or guarantees as to the appropriateness, accuracy, completeness, or suitability for any purpose of the file, information, or specification. You are solely responsible for the use of the file, information, and specifications.

|                          |                                 | UNIT   |
|--------------------------|---------------------------------|--------|
| COMPONENT<br>DESCRIPTION | 8 X 1-1/2 DRYWALL COARSE THREAD | INCH   |
|                          |                                 | SHEET  |
|                          |                                 | 1 of 1 |
| PART NUMBER              | 16108150                        | SCALE  |
| MATERIAL                 | CARBON STEEL                    | 3.464  |