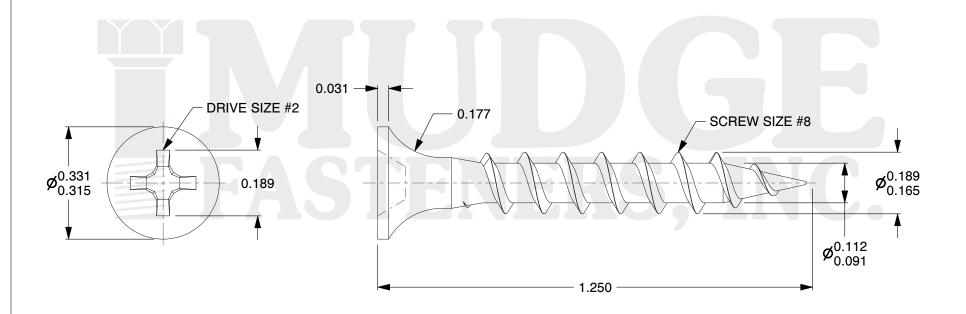

## Notes

1. THREAD TYPE: COARSE THREAD

2. SCREW TYPE: DRYWALL SCREW

3. MATERIAL: STAINLESS STEEL

4. COLOR: DARK GREEN PAINT

5. STANDARD: ANSI B18.6.1

@ www.mudgefasteners.com

This file and any associated information and specifications are provided for reference and evaluation purposes only and are subject to change without notice. Mudge Fasteners makes no representations, warranties, or guarantees as to the appropriateness, accuracy, completeness, or suitability for any purpose of the file, information, or specification. You are solely responsible for the use of the file, information, and specifications.

|                          |                                                  | ONLI   |
|--------------------------|--------------------------------------------------|--------|
| COMPONENT<br>DESCRIPTION | 8 X 1-1/4 DRYWALL COARSE S/S<br>DARK GREEN PAINT | INCH   |
|                          |                                                  | SHEET  |
|                          |                                                  | 1 of 1 |
| PART NUMBER              | 16108125SSDGP                                    | SCALE  |
| MATERIAL                 | STAINLSS STEEL                                   | 3.624  |