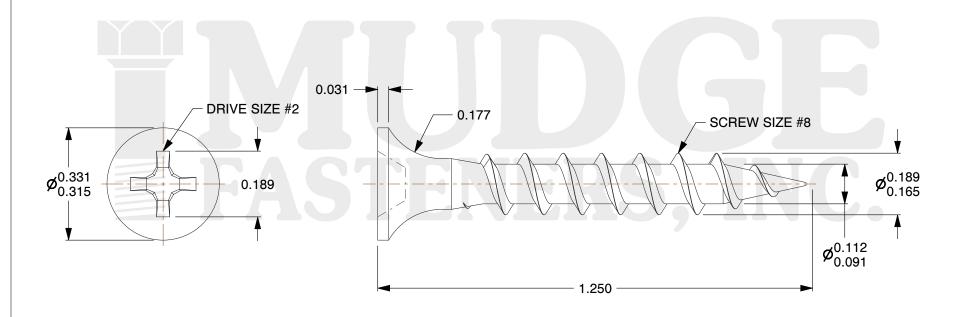

## **Notes**

1. THREAD TYPE: COARSE THREAD
2. SCREW TYPE: DRYWALL SCREW

3. MATERIAL: STAINLESS STEEL

4. STANDARD: ANSI B18.6.1

@www.mudgefasteners.com

This file and any associated information and specifications are provided for reference and evaluation purposes only and are subject to change without notice. Mudge Fasteners makes no representations, warranties, or guarantees as to the appropriateness, accuracy, completeness, or suitability for any purpose of the file, information, or specification. You are solely responsible for the use of the file, information, and specifications.

|                          |                                       | UNII   |
|--------------------------|---------------------------------------|--------|
| COMPONENT<br>DESCRIPTION | 8 X 1-1/4 DRYWALL COARSE<br>STAINLESS | INCH   |
|                          |                                       | SHEET  |
|                          |                                       | 1 of 1 |
| PART NUMBER              | 16108125SS                            | SCALE  |
| MATERIAL                 | STAINLSS STEEL                        | 3.624  |