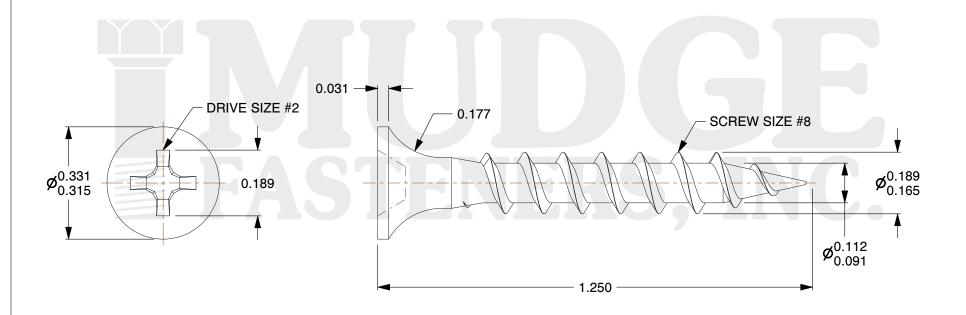

## Notes

THREAD TYPE: COARSE THREAD
SCREW TYPE: DRYWALL SCREW

3. MATEIAL: CARBON STEEL 4. STANDARD: ANSI B18.6.1

g www.mudgefasteners.com

This file and any associated information and specifications are provided for reference and evaluation purposes only and are subject to change without notice. Mudge Fasteners makes no representations, warranties, or guarantees as to the appropriateness, accuracy, completeness, or suitability for any purpose of the file, information, or specification. You are solely responsible for the use of the file, information, and specifications.

|                          |                                 | UNIT   |
|--------------------------|---------------------------------|--------|
| COMPONENT<br>DESCRIPTION | 8 X 1-1/4 DRYWALL COARSE THREAD | INCH   |
|                          |                                 | SHEET  |
|                          |                                 | 1 of 1 |
| PART NUMBER              | 16108125                        | SCALE  |
| MATERIAL                 | CARBON STEEL                    | 3.624  |