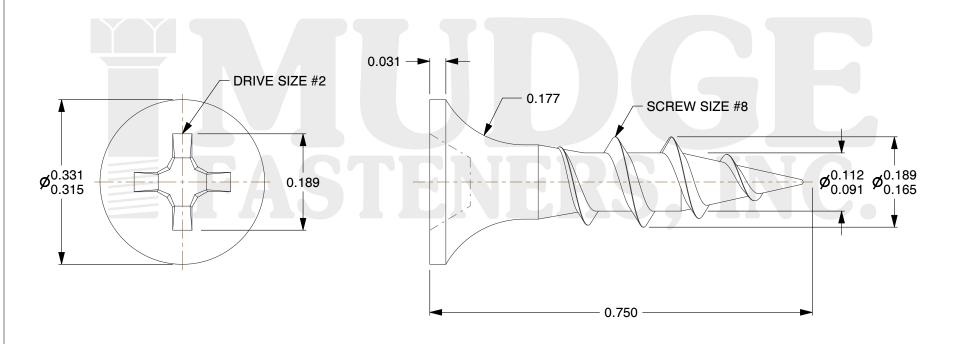

## **Notes**

THREAD TYPE: COARSE THREAD
SCREW TYPE: DRYWALL SCREW

3. MATEIAL: CARBON STEEL 4. STANDARD: ANSI B18.6.1

@ www.mudgefasteners.com

This file and any associated information and specifications are provided for reference and evaluation purposes only and are subject to change without notice. Mudge Fasteners makes no representations, warranties, or guarantees as to the appropriateness, accuracy, completeness, or suitability for any purpose of the file, information, or specification. You are solely responsible for the use of the file, information, and specifications.

|                          |                                | UNIT   |
|--------------------------|--------------------------------|--------|
| COMPONENT<br>DESCRIPTION | #8 X 3/4 DRYWALL COARSE THREAD | INCH   |
|                          |                                | SHEET  |
|                          |                                | 1 of 1 |
| PART NUMBER              | 16108075                       | SCALE  |
| MATERIAL                 | CARBON STEEL                   | 5.313  |