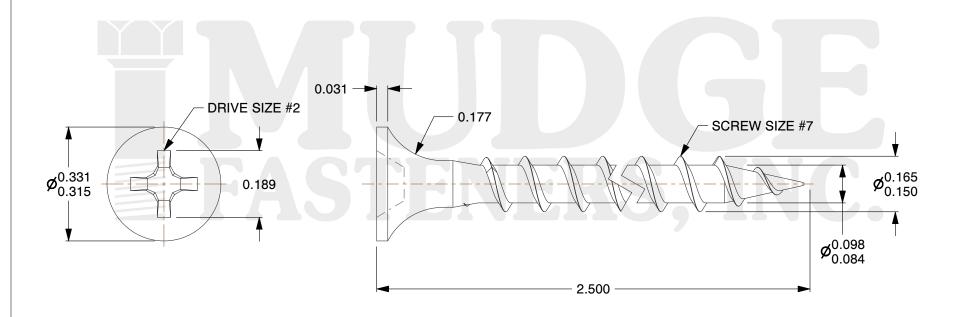

## **Notes**

THREAD TYPE: COARSE THREAD
SCREW TYPE: DRYWALL SCREW

3. MATEIAL: CARBON STEEL4. FINISH: PLATED DARCO5. STANDARD: ANSI B18.6.1

@www.mudgefasteners.com

This file and any associated information and specifications are provided for reference and evaluation purposes only and are subject to change without notice. Mudge Fasteners makes no representations, warranties, or guarantees as to the appropriateness, accuracy, completeness, or suitability for any purpose of the file, information, or specification. You are solely responsible for the use of the file, information, and specifications.

|                          |                                             | UNIT   |
|--------------------------|---------------------------------------------|--------|
| COMPONENT<br>DESCRIPTION | 7 X 2-1/2 D/W COARSE THREAD<br>DACRO PLATED | INCH   |
|                          |                                             | SHEET  |
|                          |                                             | 1 of 1 |
| PART NUMBER              | 16107250DC                                  | SCALE  |
| MATERIAL                 | CARBON STEEL                                | 3.675  |