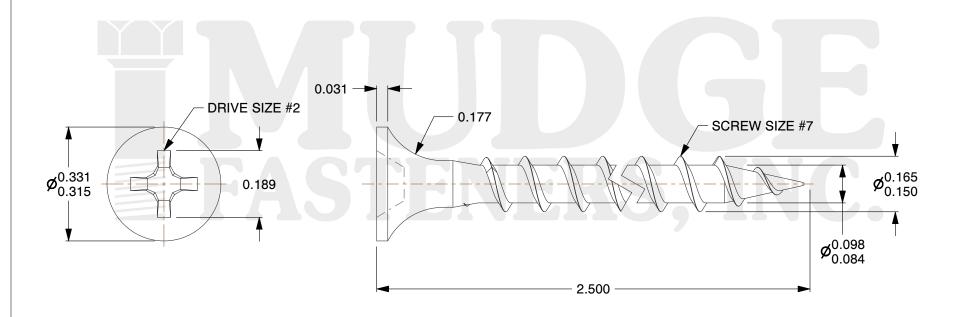

## Notes

1. THREAD TYPE: COARSE THREAD 2. SCREW TYPE: DRYWALL SCREW

3. MATEIAL: CARBON STEEL 4. STANDARD: ANSI B18.6.1

@www.mudgefasteners.com

This file and any associated information and specifications are provided for reference and evaluation purposes only and are subject to change without notice. Mudge Fasteners makes no representations, warranties, or guarantees as to the appropriateness, accuracy, completeness, or suitability for any purpose of the file, information, or specification. You are solely responsible for the use of the file, information, and specifications.

|                          |                                 | UNIT   |
|--------------------------|---------------------------------|--------|
| COMPONENT<br>DESCRIPTION | 7 X 2-1/2 DRYWALL COARSE THREAD | INCH   |
|                          |                                 | SHEET  |
|                          |                                 | 1 of 1 |
| PART NUMBER              | 16107250                        | SCALE  |
| MATERIAL                 | CARBON STEEL                    | 3.675  |