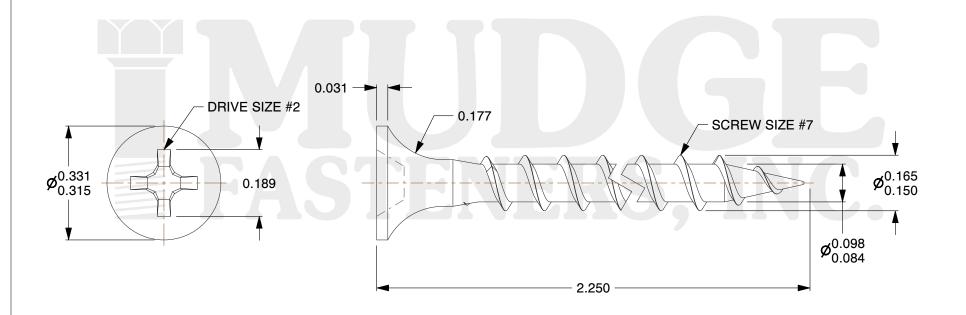

## Notes

1. THREAD TYPE: COARSE THREAD 2. SCREW TYPE: DRYWALL SCREW

3. MATEIAL: CARBON STEEL 4. STANDARD: ANSI B18.6.1

@www.mudgefasteners.com

This file and any associated information and specifications are provided for reference and evaluation purposes only and are subject to change without notice. Mudge Fasteners makes no representations, warranties, or guarantees as to the appropriateness, accuracy, completeness, or suitability for any purpose of the file, information, or specification. You are solely responsible for the use of the file, information, and specifications.

|                          |                                 | UNIT   |
|--------------------------|---------------------------------|--------|
| COMPONENT<br>DESCRIPTION | 7 X 2-1/4 DRYWALL COARSE THREAD | INCH   |
|                          |                                 | SHEET  |
|                          |                                 | 1 of 1 |
| PART NUMBER              | 16107225                        | SCALE  |
| MATERIAL                 | CARBON STEEL                    | 3.675  |