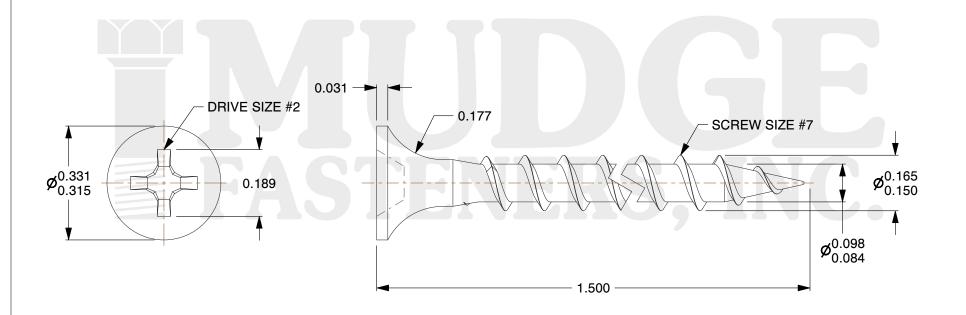

## **Notes**

1. THREAD TYPE: COARSE THREAD 2. SCREW TYPE: DRYWALL SCREW

3. MATEIAL: CARBON STEEL 4. STANDARD: ANSI B18.6.1

@www.mudgefasteners.com

This file and any associated information and specifications are provided for reference and evaluation purposes only and are subject to change without notice. Mudge Fasteners makes no representations, warranties, or guarantees as to the appropriateness, accuracy, completeness, or suitability for any purpose of the file, information, or specification. You are solely responsible for the use of the file, information, and specifications.

|                          |                                 | UNIT   |
|--------------------------|---------------------------------|--------|
| COMPONENT<br>DESCRIPTION | 7 X 1-1/2 DRYWALL COARSE THREAD | INCH   |
|                          |                                 | SHEET  |
|                          |                                 | 1 of 1 |
| PART NUMBER              | 16107150                        | SCALE  |
| MATERIAL                 | CARBON STEEL                    | 3.675  |