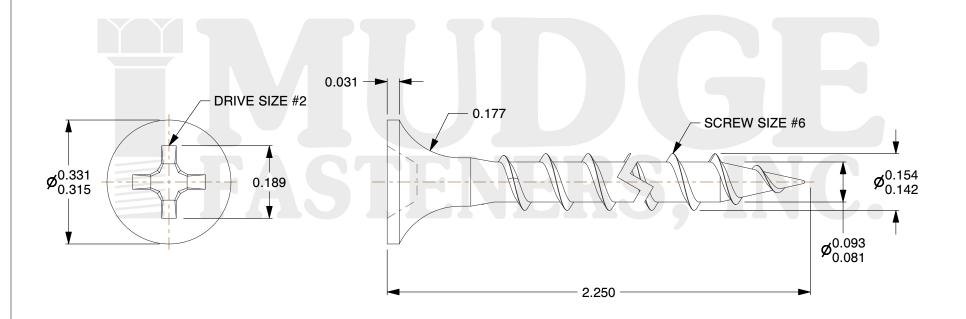

## Notes

THREAD TYPE: COARSE THREAD
SCREW TYPE: DRYWALL SCREW

3. MATEIAL: CARBON STEEL4. FINISH: ZINC YELLOW5. STANDARD: ANSI B18.6.1

g www.mudgefasteners.com

This file and any associated information and specifications are provided for reference and evaluation purposes only and are subject to change without notice. Mudge Fasteners makes no representations, warranties, or guarantees as to the appropriateness, accuracy, completeness, or suitability for any purpose of the file, information, or specification. You are solely responsible for the use of the file, information, and specifications.

| COMPONENT<br>DESCRIPTION | 6 X 2-1/4 DRYWALL COARSE<br>ZINC YELLOW | UNIT   |
|--------------------------|-----------------------------------------|--------|
|                          |                                         | INCH   |
|                          |                                         | SHEET  |
|                          |                                         | 1 of 1 |
| PART NUMBER              | 16106225Z2                              | SCALE  |
| MATERIAL                 | CARBON STEEL                            | 3.999  |