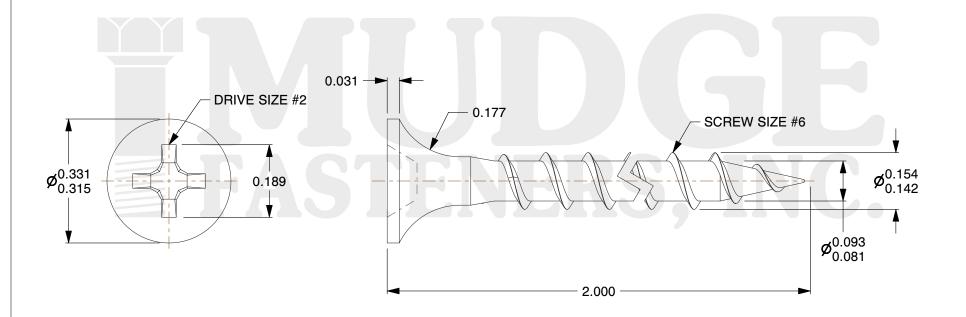

## **Notes**

THREAD TYPE: COARSE THREAD
SCREW TYPE: DRYWALL SCREW

3. MATEIAL: CARBON STEEL

4. FINISH: ZINC

5. STANDARD: ANSI B18.6.1

@www.mudgefasteners.com

This file and any associated information and specifications are provided for reference and evaluation purposes only and are subject to change without notice. Mudge Fasteners makes no representations, warranties, or guarantees as to the appropriateness, accuracy, completeness, or suitability for any purpose of the file, information, or specification. You are solely responsible for the use of the file, information, and specifications.

|                          |                                  | UNIT   |
|--------------------------|----------------------------------|--------|
| COMPONENT<br>DESCRIPTION | 6 X 2 DRYWALL COARSE THREAD ZINC | INCH   |
|                          |                                  | SHEET  |
|                          |                                  | 1 of 1 |
| PART NUMBER              | 16106200ZC                       | SCALE  |
| MATERIAL                 | CARBON STEEL                     | 3.999  |