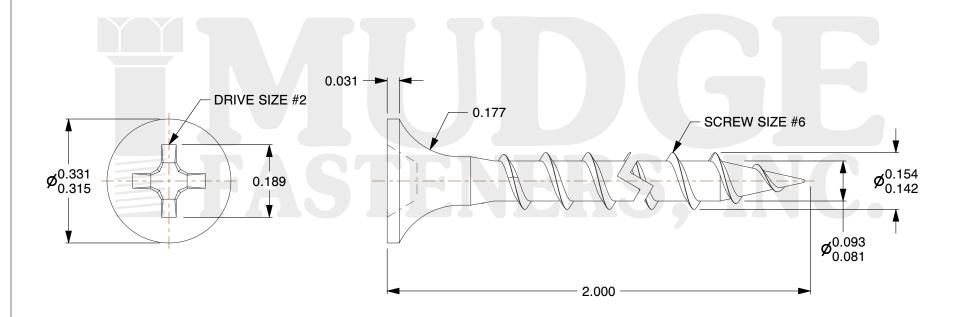

## **Notes**

1. THREAD TYPE: COARSE THREAD 2. SCREW TYPE: DRYWALL SCREW

3. MATEIAL: CARBON STEEL

4. FINISH: YELLOW

5. STANDARD: ANSI B18.6.1

@www.mudgefasteners.com

This file and any associated information and specifications are provided for reference and evaluation purposes only and are subject to change without notice. Mudge Fasteners makes no representations, warranties, or guarantees as to the appropriateness, accuracy, completeness, or suitability for any purpose of the file, information, or specification. You are solely responsible for the use of the file, information, and specifications.

|                          |                                       | UNIT   |
|--------------------------|---------------------------------------|--------|
| COMPONENT<br>DESCRIPTION | 6 X 2 DRYWALL COARSE THREAD<br>YELLOW | INCH   |
|                          |                                       | SHEET  |
|                          |                                       | 1 of 1 |
| PART NUMBER              | 16106200Z2                            | SCALE  |
| MATERIAL                 | CARBON STEEL                          | 3.999  |