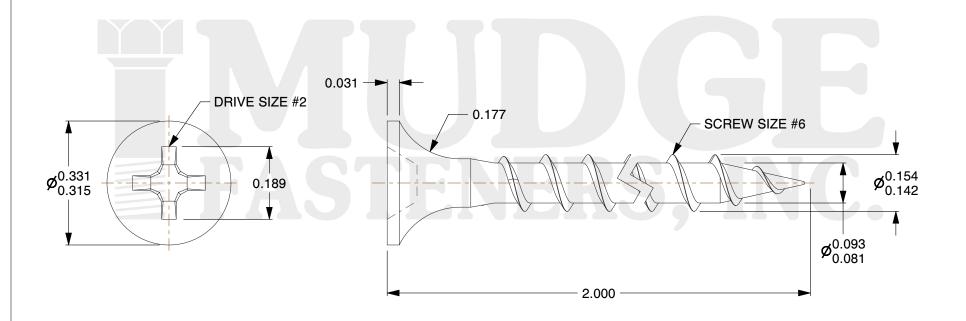

## **Notes**

THREAD TYPE: COARSE THREAD
SCREW TYPE: DRYWALL SCREW

3. MATEIAL: CARBON STEEL 4. STANDARD: ANSI B18.6.1

@www.mudgefasteners.com

This file and any associated information and specifications are provided for reference and evaluation purposes only and are subject to change without notice. Mudge Fasteners makes no representations, warranties, or guarantees as to the appropriateness, accuracy, completeness, or suitability for any purpose of the file, information, or specification. You are solely responsible for the use of the file, information, and specifications.

|                          |                             | UNIT   |
|--------------------------|-----------------------------|--------|
| COMPONENT<br>DESCRIPTION | 6 X 2 DRYWALL COARSE THREAD | INCH   |
|                          |                             | SHEET  |
|                          |                             | 1 of 1 |
| PART NUMBER              | 16106200                    | SCALE  |
| MATERIAL                 | CARBON STEEL                | 3.999  |