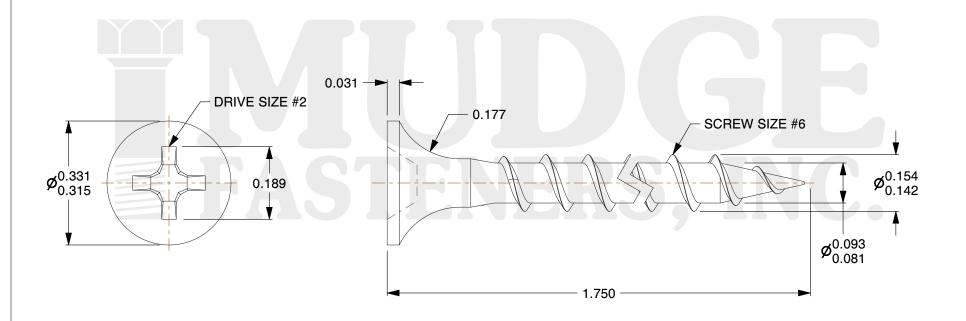

## **Notes**

1. THREAD TYPE: COARSE THREAD 2. SCREW TYPE: DRYWALL SCREW

3. MATEIAL: CARBON STEEL4. FINISH: ZINC YELLOW5. STANDARD: ANSI B18.6.1

@ www.mudgefasteners.com

This file and any associated information and specifications are provided for reference and evaluation purposes only and are subject to change without notice. Mudge Fasteners makes no representations, warranties, or guarantees as to the appropriateness, accuracy, completeness, or suitability for any purpose of the file, information, or specification. You are solely responsible for the use of the file, information, and specifications.

|                          |                                             | UNIT   |
|--------------------------|---------------------------------------------|--------|
| COMPONENT<br>DESCRIPTION | 6 X 1-3/4 DRYWALL COARSE THREAD<br>ZC.YELLW | INCH   |
|                          |                                             | SHEET  |
|                          |                                             | 1 of 1 |
| PART NUMBER              | 16106175Z2                                  | SCALE  |
| MATERIAL                 | CARBON STEEL                                | 3.999  |