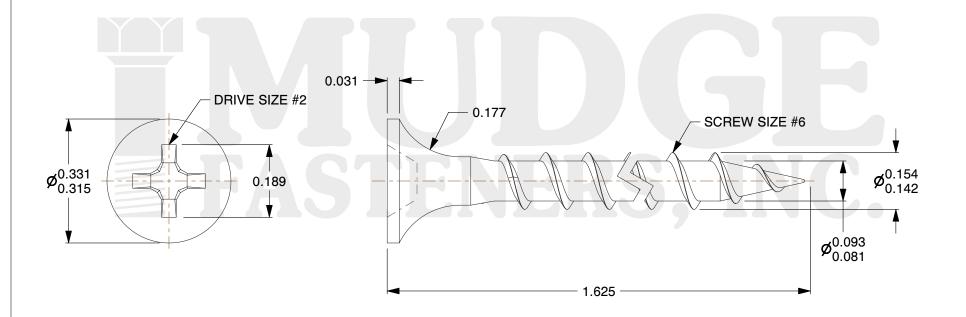

## Notes

THREAD TYPE: COARSE THREAD
SCREW TYPE: DRYWALL SCREW

3. MATEIAL: CARBON STEEL

4. FINISH: ZINC

5. STANDARD: ANSI B18.6.1

@www.mudgefasteners.com

This file and any associated information and specifications are provided for reference and evaluation purposes only and are subject to change without notice. Mudge Fasteners makes no representations, warranties, or guarantees as to the appropriateness, accuracy, completeness, or suitability for any purpose of the file, information, or specification. You are solely responsible for the use of the file, information, and specifications.

| COMPONENT<br>DESCRIPTION | 6 X 1-5/8 DRYWALL COARSE THREAD,<br>ZINC | UNIT   |
|--------------------------|------------------------------------------|--------|
|                          |                                          | INCH   |
|                          |                                          | SHEET  |
|                          |                                          | 1 of 1 |
| PART NUMBER              | 16106162ZC                               | SCALE  |
| MATERIAL                 | CARBON STEEL                             | 3.999  |