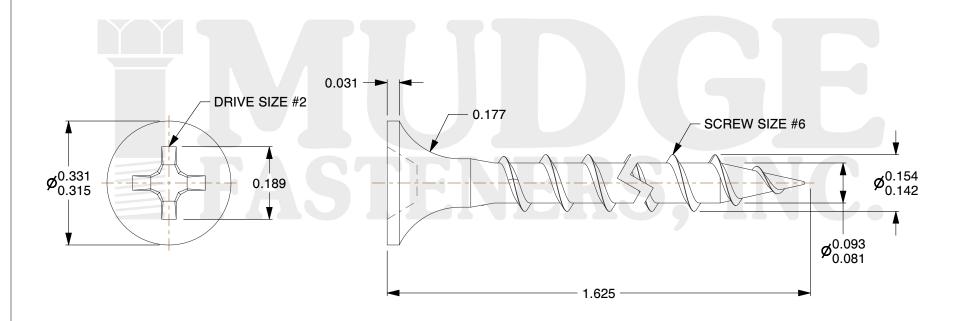

## Notes

THREAD TYPE: COARSE THREAD
SCREW TYPE: DRYWALL SCREW

3. MATEIAL: CARBON STEEL 4. FINISH: BLACK ZINC

5. STANDARD: ANSI B18.6.1

@www.mudgefasteners.com

This file and any associated information and specifications are provided for reference and evaluation purposes only and are subject to change without notice. Mudge Fasteners makes no representations, warranties, or guarantees as to the appropriateness, accuracy, completeness, or suitability for any purpose of the file, information, or specification. You are solely responsible for the use of the file, information, and specifications.

|                          |                                             | UNIT   |
|--------------------------|---------------------------------------------|--------|
| COMPONENT<br>DESCRIPTION | 6 X 1-5/8 DRYWALL COARSE THREAD<br>BLACK ZC | INCH   |
|                          |                                             | SHEET  |
|                          |                                             | 1 of 1 |
| PART NUMBER              | 16106162Z4                                  | SCALE  |
| MATERIAL                 | CARBON STEEL                                | 3.999  |