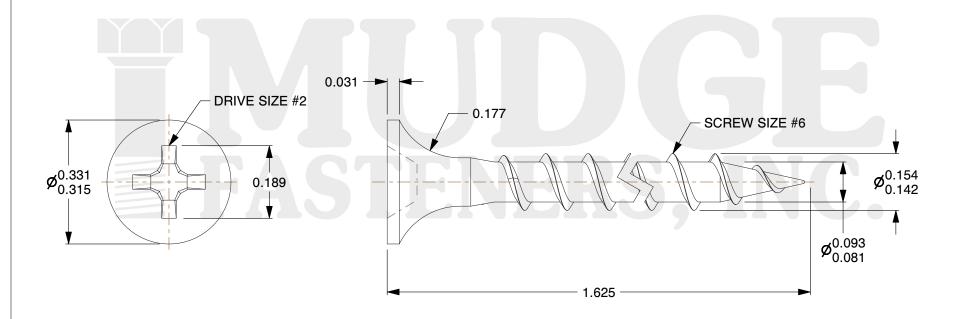

## Notes

THREAD TYPE: COARSE THREAD
SCREW TYPE: DRYWALL SCREW

3. MATEIAL: CARBON STEEL4. FINISH: WAR COTTED5. STANDARD: ANSI B18.6.1

@www.mudgefasteners.com

This file and any associated information and specifications are provided for reference and evaluation purposes only and are subject to change without notice. Mudge Fasteners makes no representations, warranties, or guarantees as to the appropriateness, accuracy, completeness, or suitability for any purpose of the file, information, or specification. You are solely responsible for the use of the file, information, and specifications.

|                          |                                                         | ONLI   |
|--------------------------|---------------------------------------------------------|--------|
| COMPONENT<br>DESCRIPTION | 6 X 1-5/8 DRYWALL COARSE THREAD,<br>WAR COATED, 100/BAG | INCH   |
|                          |                                                         | SHEET  |
|                          |                                                         | 1 of 1 |
| PART NUMBER              | 16106162WARB100                                         | SCALE  |
| MATERIAL                 | CARBON STEEL                                            | 3.999  |