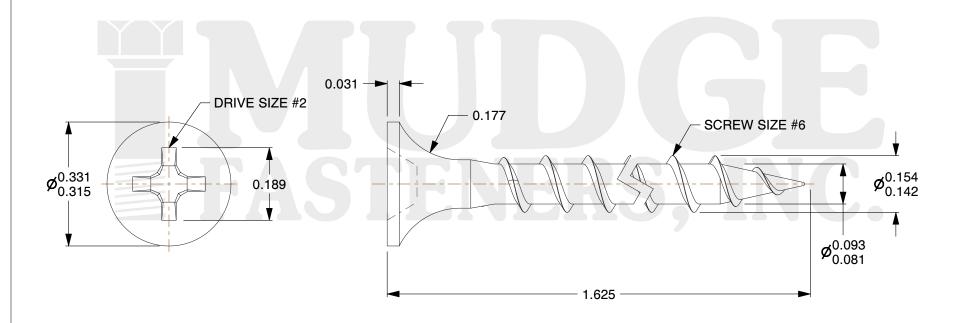

## Notes

1. THREAD TYPE: COARSE THREAD 2. SCREW TYPE: DRYWALL SCREW

3. MATERIAL: STAINLESS STEEL

4. STANDARD: ANSI B18.6.1

@ www.mudgefasteners.com

This file and any associated information and specifications are provided for reference and evaluation purposes only and are subject to change without notice. Mudge Fasteners makes no representations, warranties, or guarantees as to the appropriateness, accuracy, completeness, or suitability for any purpose of the file, information, or specification. You are solely responsible for the use of the file, information, and specifications.

|  |                          |                                       | ONLI   |
|--|--------------------------|---------------------------------------|--------|
|  | COMPONENT<br>DESCRIPTION | 6 X 1-5/8 DRYWALL COARSE<br>STAINLESS | INCH   |
|  |                          |                                       | SHEET  |
|  |                          |                                       | 1 of 1 |
|  | PART NUMBER              | 16106162SS                            | SCALE  |
|  | MATERIAL                 | STAINLSS STEEL                        | 3.999  |