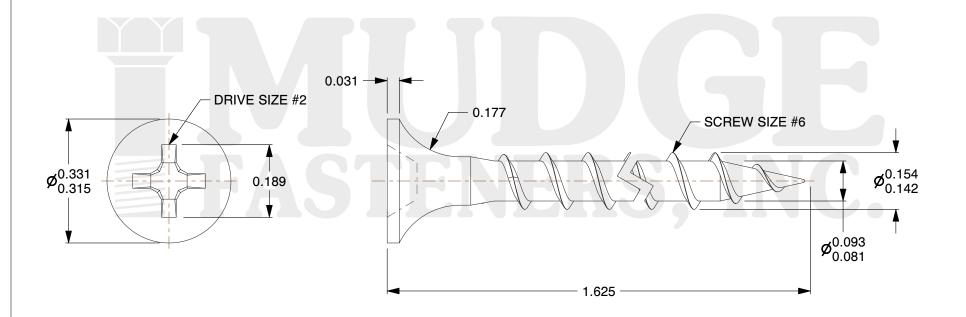

## Notes

THREAD TYPE: COARSE THREAD
SCREW TYPE: DRYWALL SCREW

3. MATEIAL: CARBON STEEL

4. FINISH: BLACK

5. STANDARD: ANSI B18.6.1

@www.mudgefasteners.com

This file and any associated information and specifications are provided for reference and evaluation purposes only and are subject to change without notice. Mudge Fasteners makes no representations, warranties, or guarantees as to the appropriateness, accuracy, completeness, or suitability for any purpose of the file, information, or specification. You are solely responsible for the use of the file, information, and specifications.

|                          |                                                  | UNIT   |
|--------------------------|--------------------------------------------------|--------|
| COMPONENT<br>DESCRIPTION | 6 X 1-5/8 DRYWALL COARSE THREAD<br>RUSPERT BLACK | INCH   |
|                          |                                                  | SHEET  |
|                          |                                                  | 1 of 1 |
| PART NUMBER              | 16106162RPB                                      | SCALE  |
| MATERIAL                 | CARBON STEEL                                     | 3.999  |