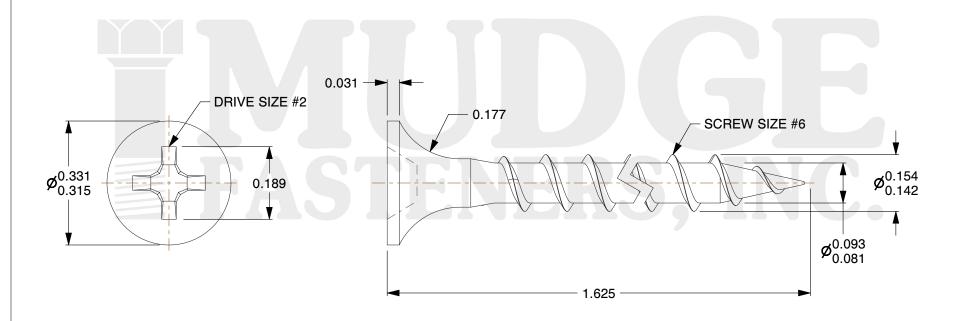

## **Notes**

1. THREAD TYPE: COARSE THREAD 2. SCREW TYPE: DRYWALL SCREW

3. MATEIAL: CARBON STEEL 4. STANDARD: ANSI B18.6.1

g www.mudgefasteners.com

This file and any associated information and specifications are provided for reference and evaluation purposes only and are subject to change without notice. Mudge Fasteners makes no representations, warranties, or guarantees as to the appropriateness, accuracy, completeness, or suitability for any purpose of the file, information, or specification. You are solely responsible for the use of the file, information, and specifications.

|                          |                                            | UNIT   |
|--------------------------|--------------------------------------------|--------|
| COMPONENT<br>DESCRIPTION | 6 X 1-5/8 DRYWALL COARSE THREAD<br>RUSPERT | INCH   |
|                          |                                            | SHEET  |
|                          |                                            | 1 of 1 |
| PART NUMBER              | 16106162RP                                 | SCALE  |
| MATERIAL                 | CARBON STEEL                               | 3.999  |