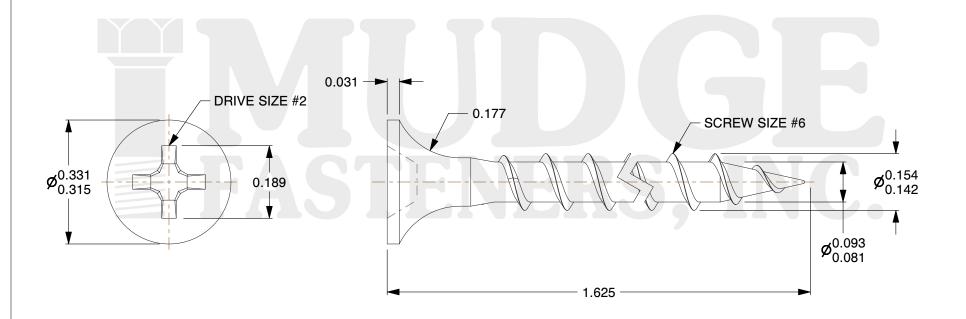

## **Notes**

1. THREAD TYPE: COARSE THREAD 2. SCREW TYPE: DRYWALL SCREW

3. MATEIAL: CARBON STEEL4. FINISH: DACROTIZED5. STANDARD: ANSI B18.6.1

g www.mudgefasteners.com

This file and any associated information and specifications are provided for reference and evaluation purposes only and are subject to change without notice. Mudge Fasteners makes no representations, warranties, or guarantees as to the appropriateness, accuracy, completeness, or suitability for any purpose of the file, information, or specification. You are solely responsible for the use of the file, information, and specifications.

| COMPONENT<br>DESCRIPTION | 6 X 1-5/8 DRYWALL COARSE THREAD<br>SCREW DACROTIZED | UNIT   |
|--------------------------|-----------------------------------------------------|--------|
|                          |                                                     | INCH   |
|                          |                                                     | SHEET  |
|                          |                                                     | 1 of 1 |
| PART NUMBER              | 16106162DAC                                         | SCALE  |
| MATERIAL                 | CARBON STEEL                                        | 3.999  |