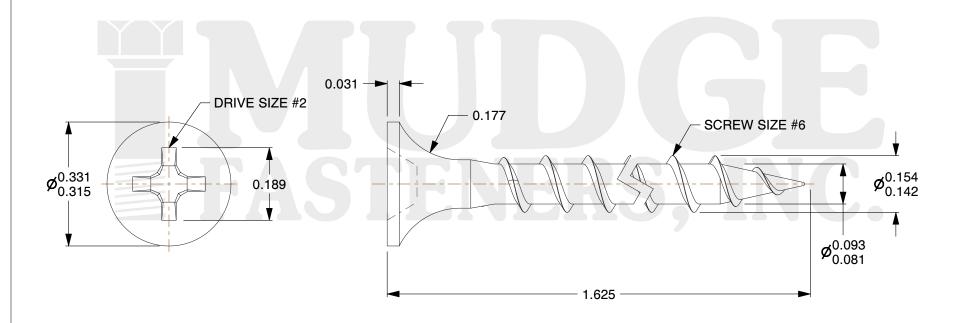

## **Notes**

1. THREAD TYPE: COARSE THREAD 2. SCREW TYPE: DRYWALL SCREW

3. MATEIAL: CARBON STEEL 4. STANDARD: ANSI B18.6.1

@ www.mudgefasteners.com

This file and any associated information and specifications are provided for reference and evaluation purposes only and are subject to change without notice. Mudge Fasteners makes no representations, warranties, or guarantees as to the appropriateness, accuracy, completeness, or suitability for any purpose of the file, information, or specification. You are solely responsible for the use of the file, information, and specifications.

| COMPONENT<br>DESCRIPTION | 6 X 1-5/8 DRYWALL COARSE THREAD | UNIT   |
|--------------------------|---------------------------------|--------|
|                          |                                 | INCH   |
|                          |                                 | SHEET  |
|                          |                                 | 1 of 1 |
| PART NUMBER              | 16106162                        | SCALE  |
| MATERIAL                 | CARBON STEEL                    | 3.999  |