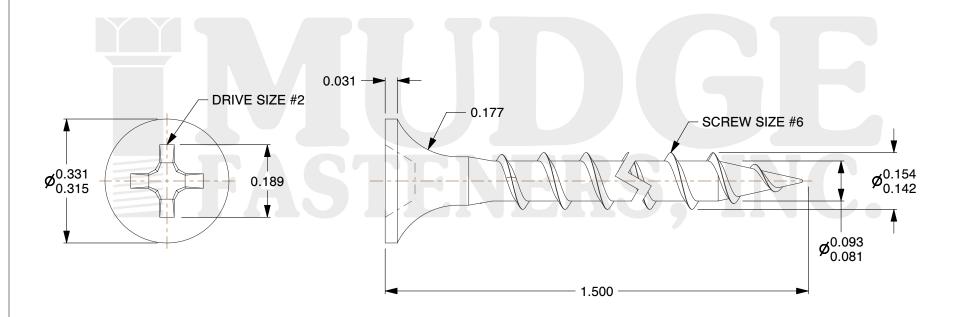

## Notes

1. THREAD TYPE: COARSE THREAD 2. SCREW TYPE: DRYWALL SCREW

3. MATEIAL: CARBON STEEL

4. FINISH: YELLOW

5. COLOR: WHITE PAINT

6. STANDARD: ANSI B18.6.1

@ www.mudgefasteners.com

This file and any associated information and specifications are provided for reference and evaluation purposes only and are subject to change without notice. Mudge Fasteners makes no representations, warranties, or guarantees as to the appropriateness, accuracy, completeness, or suitability for any purpose of the file, information, or specification. You are solely responsible for the use of the file, information, and specifications.

|                          |                                                       | UNIT   |
|--------------------------|-------------------------------------------------------|--------|
| COMPONENT<br>DESCRIPTION | 6 X 1-1/2 DRYWALL COARSE THREAD<br>YELLOW WHITE PAINT | INCH   |
|                          |                                                       | SHEET  |
|                          |                                                       | 1 of 1 |
| PART NUMBER              | 16106150Z2WP                                          | SCALE  |
| MATERIAL                 | CARBON STEEL                                          | 3.999  |