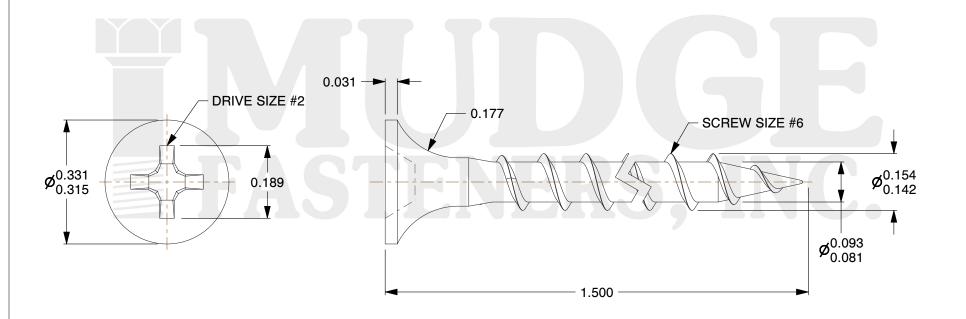

## Notes

1. THREAD TYPE: COARSE THREAD 2. SCREW TYPE: DRYWALL SCREW

3. MATEIAL: CARBON STEEL

4. FINISH: YELLOW

5. COLOR: BLACK PAINT

6. STANDARD: ANSI B18.6.1

g www.mudgefasteners.com

This file and any associated information and specifications are provided for reference and evaluation purposes only and are subject to change without notice. Mudge Fasteners makes no representations, warranties, or guarantees as to the appropriateness, accuracy, completeness, or suitability for any purpose of the file, information, or specification. You are solely responsible for the use of the file, information, and specifications.

|                          |                                                       | UNIT   |
|--------------------------|-------------------------------------------------------|--------|
| COMPONENT<br>DESCRIPTION | 6 X 1-1/2 DRYWALL COARSE THREAD<br>YELLOW BLACK PAINT | INCH   |
|                          |                                                       | SHEET  |
|                          |                                                       | 1 of 1 |
| PART NUMBER              | 16106150Z2BP                                          | SCALE  |
| MATERIAL                 | CARBON STEEL                                          | 3.999  |