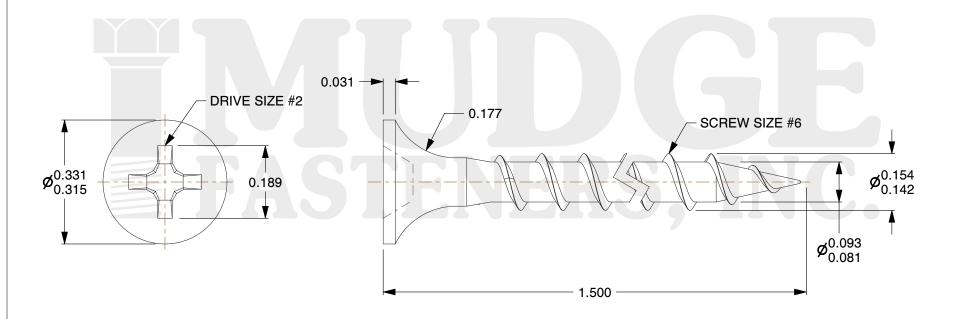

## **Notes**

1. THREAD TYPE: COARSE THREAD 2. SCREW TYPE: DRYWALL SCREW

3. MATEIAL: CARBON STEEL

4. FINISH: YELLOW

5. COLOR: BROWN PAINT 6. STANDARD: ANSI B18.6.1

@www.mudgefasteners.com

This file and any associated information and specifications are provided for reference and evaluation purposes only and are subject to change without notice. Mudge Fasteners makes no representations, warranties, or guarantees as to the appropriateness, accuracy, completeness, or suitability for any purpose of the file, information, or specification. You are solely responsible for the use of the file, information, and specifications.

|                          |                                                       | UNIT   |
|--------------------------|-------------------------------------------------------|--------|
| COMPONENT<br>DESCRIPTION | 6 X 1-1/2 DRYWALL COARSE THREAD<br>YELLOW BROWN PAINT | INCH   |
|                          |                                                       | SHEET  |
|                          |                                                       | 1 of 1 |
| PART NUMBER              | 16106150Z2BNP                                         | SCALE  |
| MATERIAL                 | CARBON STEEL                                          | 3.999  |