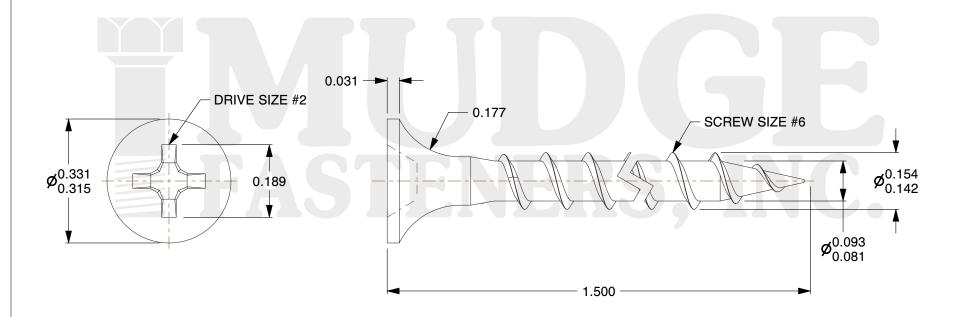

## Notes

THREAD TYPE: COARSE THREAD
SCREW TYPE: DRYWALL SCREW

3. MATEIAL: CARBON STEEL

4. FINISH: YELLOW

5. STANDARD: ANSI B18.6.1

@www.mudgefasteners.com

This file and any associated information and specifications are provided for reference and evaluation purposes only and are subject to change without notice. Mudge Fasteners makes no representations, warranties, or guarantees as to the appropriateness, accuracy, completeness, or suitability for any purpose of the file, information, or specification. You are solely responsible for the use of the file, information, and specifications.

|                          |                                           | UNIT   |
|--------------------------|-------------------------------------------|--------|
| COMPONENT<br>DESCRIPTION | 6 X 1-1/2 DRYWALL COARSE THREAD<br>YELLOW | INCH   |
|                          |                                           | SHEET  |
|                          |                                           | 1 of 1 |
| PART NUMBER              | 16106150Z2                                | SCALE  |
| MATERIAL                 | CARBON STEEL                              | 3.999  |