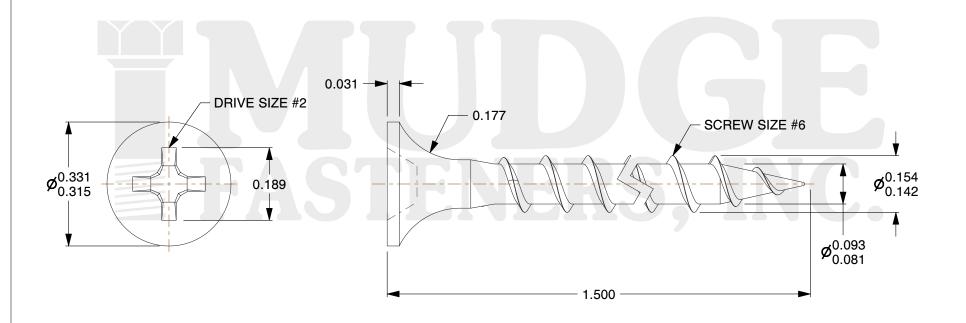

## **Notes**

THREAD TYPE: COARSE THREAD
SCREW TYPE: DRYWALL SCREW

3. MATEIAL: CARBON STEEL 4. STANDARD: ANSI B18.6.1

@www.mudgefasteners.com

This file and any associated information and specifications are provided for reference and evaluation purposes only and are subject to change without notice. Mudge Fasteners makes no representations, warranties, or guarantees as to the appropriateness, accuracy, completeness, or suitability for any purpose of the file, information, or specification. You are solely responsible for the use of the file, information, and specifications.

|                          |                                            | UNIT   |
|--------------------------|--------------------------------------------|--------|
| COMPONENT<br>DESCRIPTION | 6 X 1-1/2 DRYWALL COARSE THREAD<br>RUSPERT | INCH   |
|                          |                                            | SHEET  |
|                          |                                            | 1 of 1 |
| PART NUMBER              | 16106150RP                                 | SCALE  |
| MATERIAL                 | CARBON STEEL                               | 3.999  |