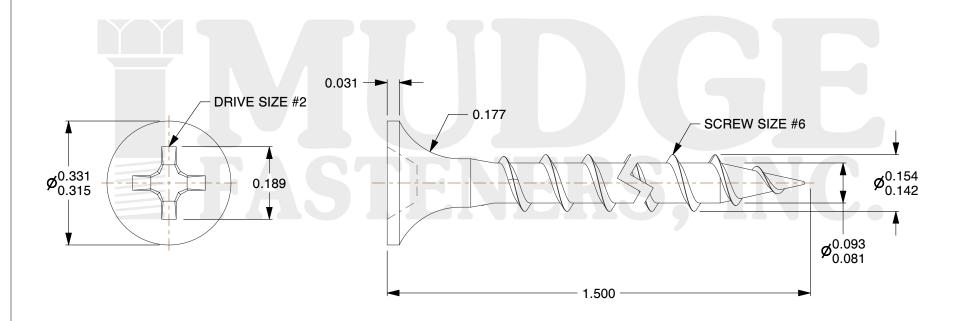

## **Notes**

1. THREAD TYPE: COARSE THREAD 2. SCREW TYPE: DRYWALL SCREW

3. MATEIAL: CARBON STEEL 4. STANDARD: ANSI B18.6.1

@www.mudgefasteners.com

This file and any associated information and specifications are provided for reference and evaluation purposes only and are subject to change without notice. Mudge Fasteners makes no representations, warranties, or guarantees as to the appropriateness, accuracy, completeness, or suitability for any purpose of the file, information, or specification. You are solely responsible for the use of the file, information, and specifications.

|                          |                                 | UNIT   |
|--------------------------|---------------------------------|--------|
| COMPONENT<br>DESCRIPTION | 6 X 1-1/2 DRYWALL COARSE THREAD | INCH   |
|                          |                                 | SHEET  |
|                          |                                 | 1 of 1 |
| PART NUMBER              | 16106150                        | SCALE  |
| MATERIAL                 | CARBON STEEL                    | 3.999  |