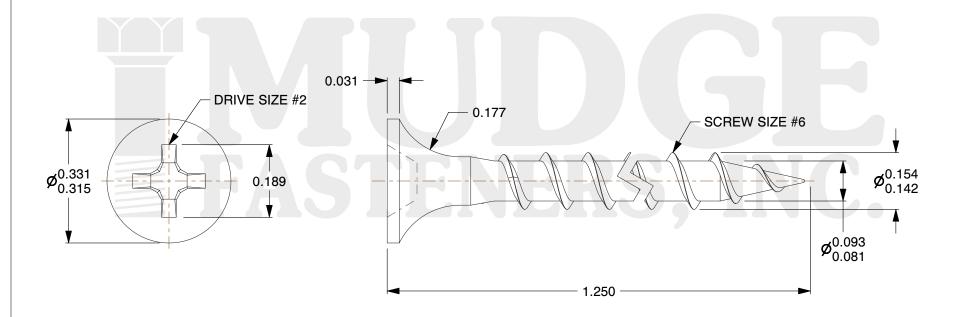

## Notes

1. THREAD TYPE: COARSE THREAD 2. SCREW TYPE: DRYWALL SCREW

3. MATEIAL: CARBON STEEL

4. FINISH: ZINC

5. STANDARD: ANSI B18.6.1

@www.mudgefasteners.com

This file and any associated information and specifications are provided for reference and evaluation purposes only and are subject to change without notice. Mudge Fasteners makes no representations, warranties, or guarantees as to the appropriateness, accuracy, completeness, or suitability for any purpose of the file, information, or specification. You are solely responsible for the use of the file, information, and specifications.

| COMPONENT<br>DESCRIPTION | 6 X 1-1/4 DRYWALL COARSE THREAD<br>ZINC | UNIT   |
|--------------------------|-----------------------------------------|--------|
|                          |                                         | INCH   |
|                          |                                         | SHEET  |
|                          |                                         | 1 of 1 |
| PART NUMBER              | 16106125ZC                              | SCALE  |
| MATERIAL                 | CARBON STEEL                            | 3.999  |