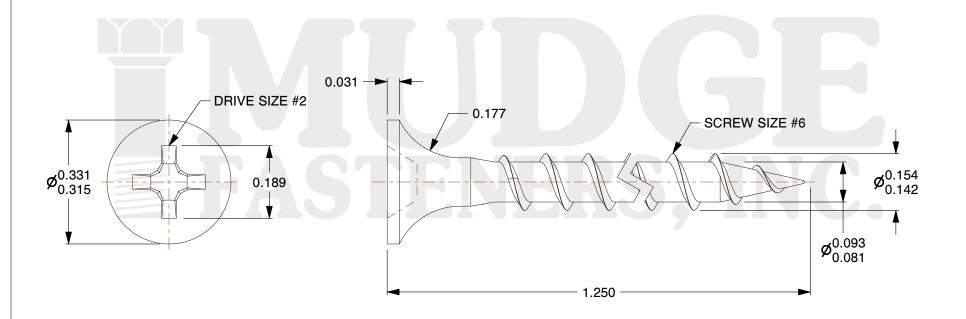

## **Notes**

1. THREAD TYPE: COARSE THREAD 2. SCREW TYPE: DRYWALL SCREW

3. MATEIAL: CARBON STEEL

4. FINISH: ZINC

5. STANDARD: ANSI B18.6.1

g www.mudgefasteners.com

This file and any associated information and specifications are provided for reference and evaluation purposes only and are subject to change without notice. Mudge Fasteners makes no representations, warranties, or guarantees as to the appropriateness, accuracy, completeness, or suitability for any purpose of the file, information, or specification. You are solely responsible for the use of the file, information, and specifications.

|                          |                                             | ONLI   |
|--------------------------|---------------------------------------------|--------|
| COMPONENT<br>DESCRIPTION | 6 X 1-1/4 DRYWALL CRSE Z4,<br>EVERLUBE 6107 | INCH   |
|                          |                                             | SHEET  |
|                          |                                             | 1 of 1 |
| PART NUMBER              | 16106125Z4EL6107                            | SCALE  |
| MATERIAL                 | CARBON STEEL                                | 3.999  |