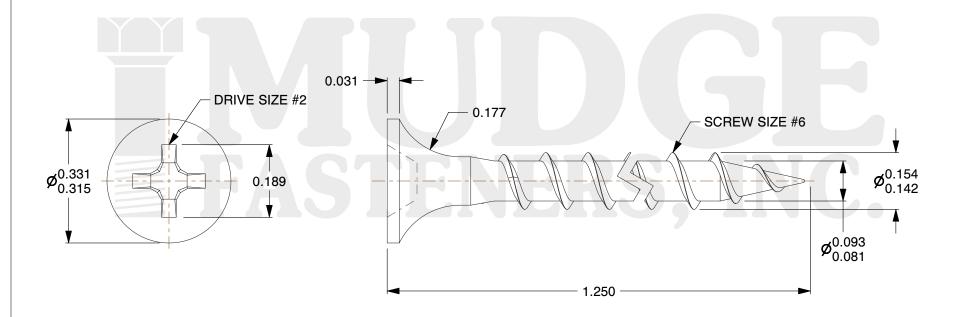

## Notes

THREAD TYPE: COARSE THREAD
SCREW TYPE: DRYWALL SCREW

3. MATEIAL: CARBON STEEL

4. FINISH: BLACK ZINC

5. STANDARD: ANSI B18.6.1

@www.mudgefasteners.com

This file and any associated information and specifications are provided for reference and evaluation purposes only and are subject to change without notice. Mudge Fasteners makes no representations, warranties, or guarantees as to the appropriateness, accuracy, completeness, or suitability for any purpose of the file, information, or specification. You are solely responsible for the use of the file, information, and specifications.

| COMPONENT<br>DESCRIPTION | 6 X 1-1/4 DRYWALL COARSE THREAD<br>BLACK ZC | UNIT   |
|--------------------------|---------------------------------------------|--------|
|                          |                                             | INCH   |
|                          |                                             | SHEET  |
|                          |                                             | 1 of 1 |
| PART NUMBER              | 16106125Z4                                  | SCALE  |
| MATERIAL                 | CARBON STEEL                                | 3.999  |