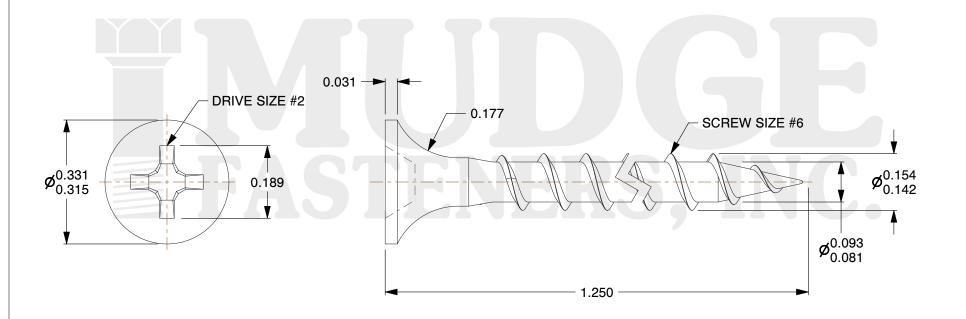

## Notes

THREAD TYPE: COARSE THREAD
SCREW TYPE: DRYWALL SCREW

3. MATEIAL: CARBON STEEL

4. FINISH: ZINC

5. COLOR: WHITE PAINT 6. STANDARD: ANSI B18.6.1

@ www.mudgefasteners.com

This file and any associated information and specifications are provided for reference and evaluation purposes only and are subject to change without notice. Mudge Fasteners makes no representations, warranties, or guarantees as to the appropriateness, accuracy, completeness, or suitability for any purpose of the file, information, or specification. You are solely responsible for the use of the file, information, and specifications.

|                          |                                                   | UNIT   |
|--------------------------|---------------------------------------------------|--------|
| COMPONENT<br>DESCRIPTION | 6 X 1-1/4 DRYWALL COARSE THREAD<br>Z2 WHITE PAINT | INCH   |
|                          |                                                   | SHEET  |
|                          |                                                   | 1 of 1 |
| PART NUMBER              | 16106125Z2WP                                      | SCALE  |
| MATERIAL                 | CARBON STEEL                                      | 3.999  |