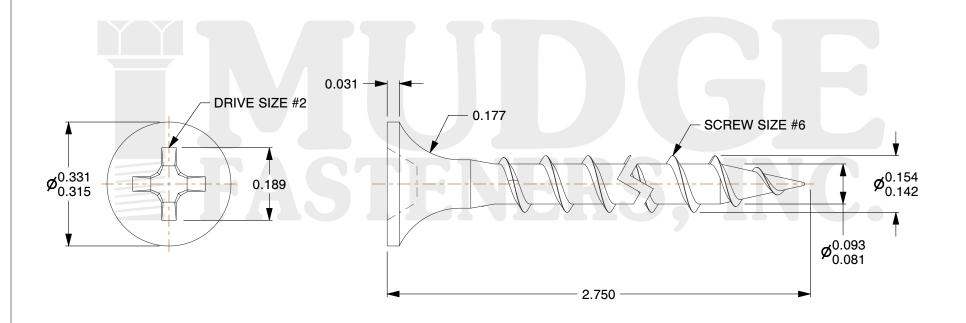

## Notes

1. THREAD TYPE: COARSE THREAD 2. SCREW TYPE: DRYWALL SCREW

3. MATERIAL: STAINLESS STEEL

4. STANDARD: ANSI B18.6.1

@www.mudgefasteners.com

This file and any associated information and specifications are provided for reference and evaluation purposes only and are subject to change without notice. Mudge Fasteners makes no representations, warranties, or guarantees as to the appropriateness, accuracy, completeness, or suitability for any purpose of the file, information, or specification. You are solely responsible for the use of the file, information, and specifications.

|  |                          |                                       | ONLI   |
|--|--------------------------|---------------------------------------|--------|
|  | COMPONENT<br>DESCRIPTION | 6 X 1 1/4 DRYWALL COARSE<br>STAINLESS | INCH   |
|  |                          |                                       | SHEET  |
|  |                          |                                       | 1 of 1 |
|  | PART NUMBER              | 16106125SS                            | SCALE  |
|  | MATERIAL                 | STAINLSS STEEL                        | 3.999  |