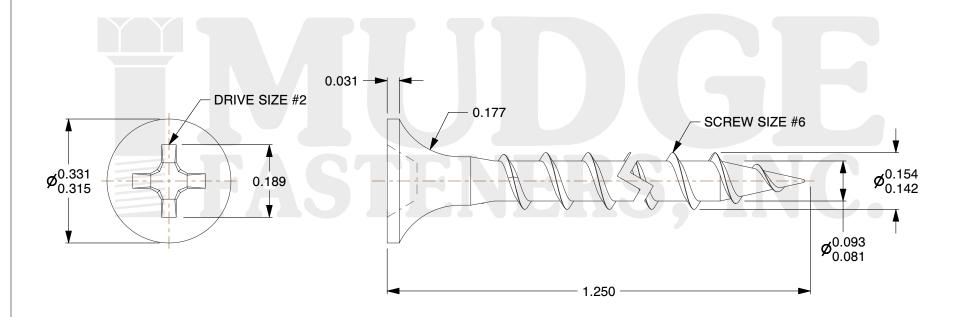

## **Notes**

1. THREAD TYPE: COARSE THREAD 2. SCREW TYPE: DRYWALL SCREW

3. MATEIAL: CARBON STEEL

4. FINISH: BLACK

5. STANDARD: ANSI B18.6.1

@www.mudgefasteners.com

This file and any associated information and specifications are provided for reference and evaluation purposes only and are subject to change without notice. Mudge Fasteners makes no representations, warranties, or guarantees as to the appropriateness, accuracy, completeness, or suitability for any purpose of the file, information, or specification. You are solely responsible for the use of the file, information, and specifications.

|                          |                                           | UNIT   |
|--------------------------|-------------------------------------------|--------|
| COMPONENT<br>DESCRIPTION | 6 X1-1/4 D/W COARSE THREAD<br>RUSPERT BLK | INCH   |
|                          |                                           | SHEET  |
|                          |                                           | 1 of 1 |
| PART NUMBER              | 16106125RPB                               | SCALE  |
| MATERIAL                 | CARBON STEEL                              | 3.999  |