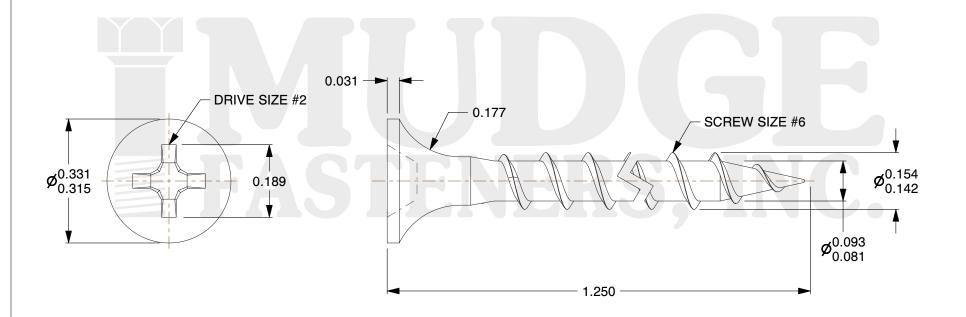

## **Notes**

1. THREAD TYPE: COARSE THREAD 2. SCREW TYPE: DRYWALL SCREW

3. MATEIAL: CARBON STEEL

4. FINISH: DACRO

5. STANDARD: ANSI B18.6.1

@ www.mudgefasteners.com

This file and any associated information and specifications are provided for reference and evaluation purposes only and are subject to change without notice. Mudge Fasteners makes no representations, warranties, or guarantees as to the appropriateness, accuracy, completeness, or suitability for any purpose of the file, information, or specification. You are solely responsible for the use of the file, information, and specifications.

|                          |                                      | UNIT   |
|--------------------------|--------------------------------------|--------|
| COMPONENT<br>DESCRIPTION | 6 X 1-1/4 D/W COARSE THREAD<br>DACRO | INCH   |
|                          |                                      | SHEET  |
|                          |                                      | 1 of 1 |
| PART NUMBER              | 16106125DAC                          | SCALE  |
| MATERIAL                 | CARBON STEEL                         | 3.999  |