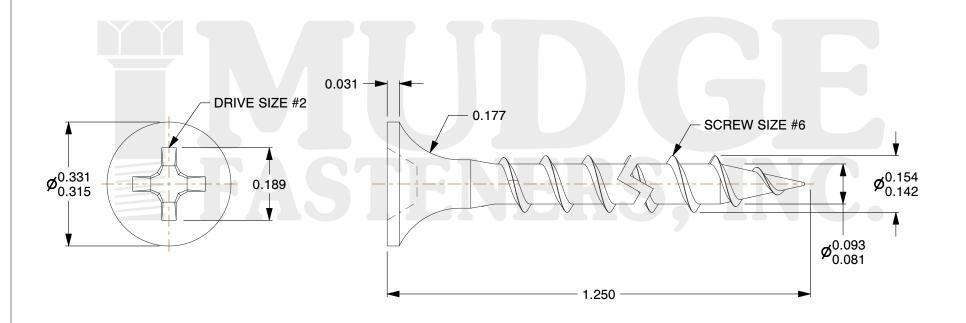

## **Notes**

1. THREAD TYPE: COARSE THREAD 2. SCREW TYPE: DRYWALL SCREW

3. MATEIAL: CARBON STEEL 4. STANDARD: ANSI B18.6.1

@ www.mudgefasteners.com

This file and any associated information and specifications are provided for reference and evaluation purposes only and are subject to change without notice. Mudge Fasteners makes no representations, warranties, or guarantees as to the appropriateness, accuracy, completeness, or suitability for any purpose of the file, information, or specification. You are solely responsible for the use of the file, information, and specifications.

|                          |                                 | UNIT   |
|--------------------------|---------------------------------|--------|
| COMPONENT<br>DESCRIPTION | 6 X 1-1/4 DRYWALL COARSE THREAD | INCH   |
|                          |                                 | SHEET  |
|                          |                                 | 1 of 1 |
| PART NUMBER              | 16106125                        | SCALE  |
| MATERIAL                 | CARBON STEEL                    | 3.999  |